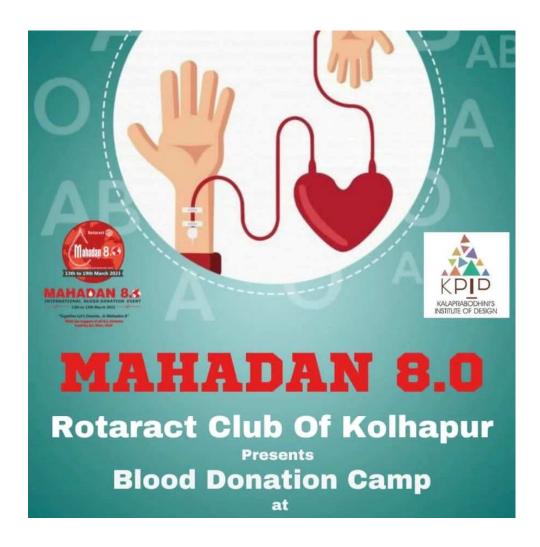

# KALAPRABODHINI'S INSTITUTE OF DESIGN, KOLHAPUR ACTIVITY REPORT - ACADAMIC YEAR - 2022 - 2023

| Name of the Activity                | Blood donation camp-"Mahadan" with rotaract club of Kolhapur.                                                                                                                |                                        |                                                    |
|-------------------------------------|------------------------------------------------------------------------------------------------------------------------------------------------------------------------------|----------------------------------------|----------------------------------------------------|
| Day & Date:<br>Friday<br>17.03.2023 | Faculty: Ar.Shivraj Ghatage Ar.Kedar Kulkarni Id. Pramod Bhise Ar.Prasad Nidsosi Ar.Depali Damugde. Id Supriya More Saroj Joshi Ar.Sayli Shirke Ar.Saee Kulkarni Sunil Joshi | Dept. of Committee:<br>Interior Design | Name of the<br>Coordinator:<br>Ar. Girija Kulkarni |
| <b>Time:</b> 10.00 to 5.00          | Venue:<br>Nagala Park, Kolhapur                                                                                                                                              | No of the Participants 41 Students     | Support / Assistance<br>Rotaract Club of Kolhapur  |

## **BRIEF INFORMATION ABOUT THE ACTIVITY:**

| Topic / Subject of the Activity                                                                                                                                                                                    | Case Study |
|--------------------------------------------------------------------------------------------------------------------------------------------------------------------------------------------------------------------|------------|
| Objectives- to wipe off the scarcity of blood in the city                                                                                                                                                          | Kolhapur   |
| Outcome of the Activity - 32 blood bottles has been collected - The event serves to raise awareness of the need for safe blood and blood products - Raised awareness voluntary, unpaid blood doners to the society | Kolhapur   |

#### Letters /Poster of the event: