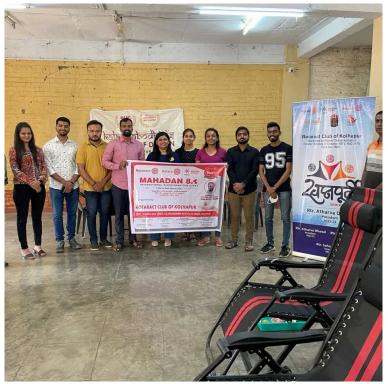

### Photos of event

Rotaract club of Kolhapur members

Students blood donation and college staff with Rotary club of Kolhapur members

Students blood donation and with college staff

Staff blood donation and students with appreciation certificate