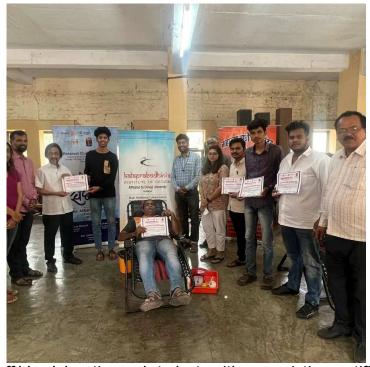

### Photos of event

Rotaract club of Kolhapur members

Students blood donation and college staff with Rotary club of Kolhapur members

Students blood donation and with college staff

Staff blood donation and students with appreciation certificate