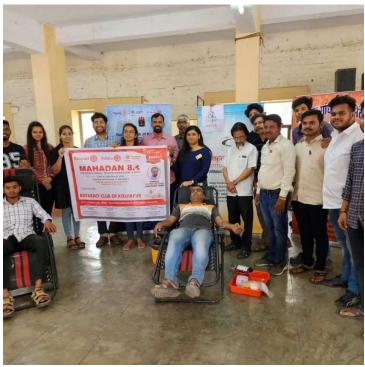

### Photos of event

Rotaract club of Kolhapur members

Students blood donation and college staff with Rotary club of Kolhapur members

Students blood donation and with college staff

Staff blood donation and students with appreciation certificate