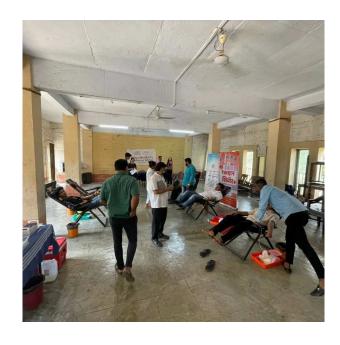

### Photos of event

Rotaract club of Kolhapur members

Students blood donation and college staff with Rotary club of Kolhapur members

Students blood donation and with college staff

Staff blood donation and students with appreciation certificate